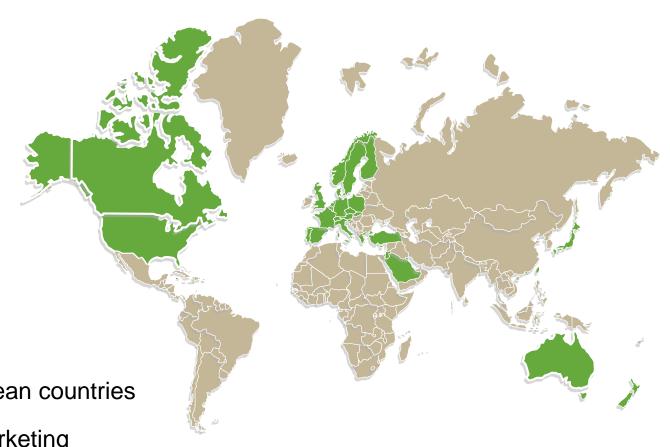

## 33 COUNTRIES

Focused expansion in major European countries

- UK NICE: recommendation and marketing
- Fédération Hospitalière de France