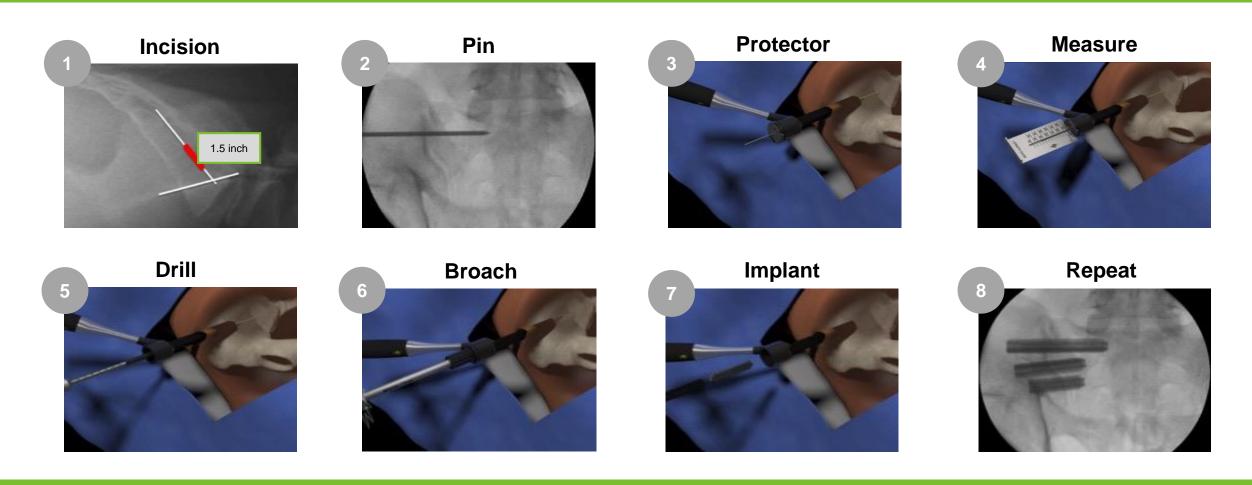

tial patients per year

Notes:

1. LTM revenue as of September 30, 2018

2. YTD



## Major Joints Market



## SI Joint Pain: Prevalent and Highly Burdensome

15%
OF LOWER BACK
PAIN

32 - 43%

SYMPTOMATIC POST-LUMBAR FUSION



# 30M+ in the U.S. Suffer From Lower Back Pain...

4.7 M SI joint pain sufferers 1.4M

Eligible for surgery

5 years in pain





## A Major Gap in Sacroiliac Joint Therapy

NON-SURGICAL MANAGEMENT SURGERY **MIS SI JOINT** MEDICATIONS, **THERAPEUTIC** RADIO-FREQUENCY **OPEN SI JOINT** PHYSICAL THERAPY **INJECTIONS ABLATION FUSION FUSION** 

## Clinically Proven Minimally Invasive Solution

- Patented unique triangular implants
- 3x the strength of a screw
- 6X the rotational resistance



**2008** FDA 510(k)

**2010** CE MARK

34 COUNTRIES

## The iFuse Procedure™



Performed inpatient, outpatient or ASC

## Platform Technology: iFuse-3D<sup>TM</sup>

#### **Enhanced Implant Benefits**



- Proven triangular design and procedure
- Porous, 3D-printed titanium implant
- Bony on-growth, in-growth, through-growth
- FDA/CE clearance in March/May 2017

REPRESENTATIVE COMPETITOR



TPS-COATED



CANCELLOUS BONE



3D-PRINTED IFUSE-3D



3 MONTH SHEEP STUDY



## Proprietary, Differentiated Technology

|                   | SI Screws