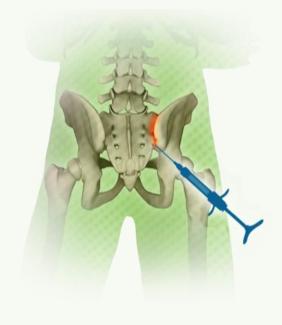

## The iFuse Procedure™

Performed inpatient, outpatient or ASC

#### **APPROACH**

FIG. 10

Lateral insertion path through the ilium and into the sacrum. A postero-lateral insertion path angling through the SI joint.