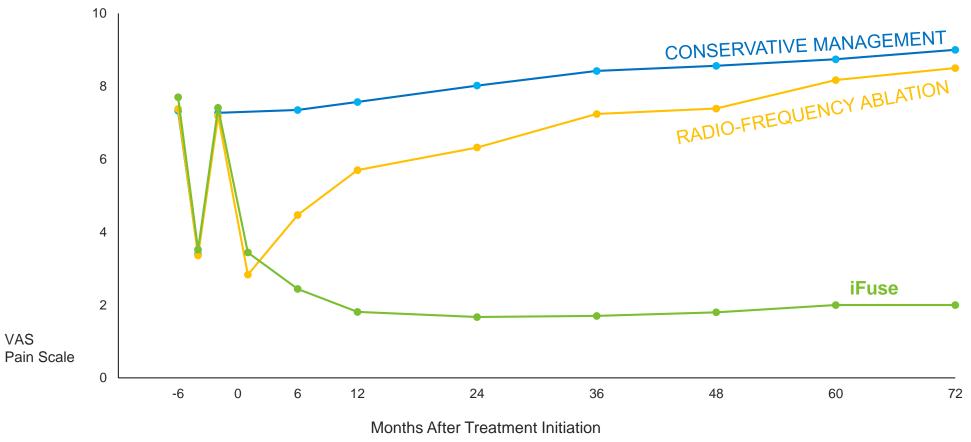

## 6-Year Cohort Study

Published: April 2017

#### 6-year study, 2 controls, single center