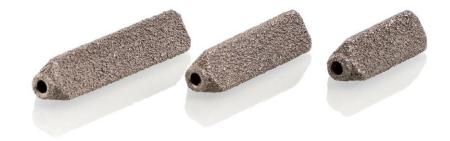

## Clinically Proven Minimally Invasive Solution

- Patented unique triangular implants
- 3x the strength of a screw
- 6X the rotational resistance

**2008** FDA 510(k)

**2010** CE MARK

34 COUNTRIES

#### **Enhanced Implant Benefits**

- Proven triangular design and procedure
- Porous, 3D-printed titanium implant
- Bony on-growth, in-growth, through-growth
- FDA/CE clearance in March/May 2017

REPRESENTATIVE COMPETITOR