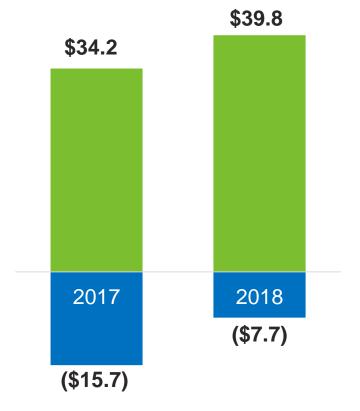

#### YTD Revenue (millions)<sup>1</sup>

- \$14 million in cash<sup>1</sup>
- 91% gross margins<sup>1</sup>
  - Revenue
  - Operating Loss