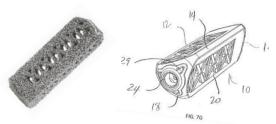

#### **SHAPE**

Joint ... fused ... a rectilinear bone fusion implant ... across the joint

#### **APPROACH**

FIG. 10

Lateral insertion path through the ilium and into the sacrum. A postero-lateral insertion path angling through the SI joint.

#### **3-D TECHNOLOGY**

Fenestration is offset from both the distal end and the proximal end. One repeating internal portion comprising a plurality of apex struts.