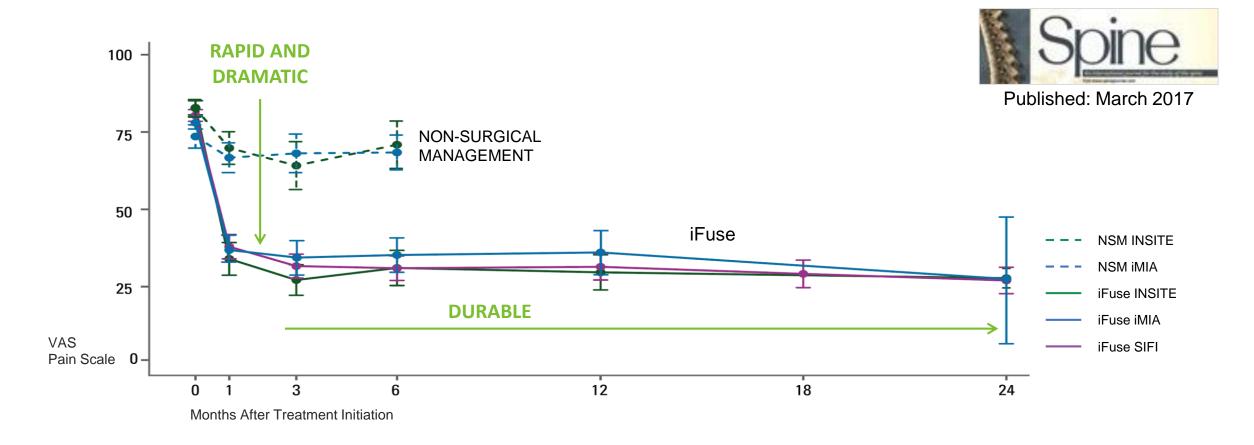

## Patient Experience

VAS Pain Reduction<sup>1</sup>

55 POINTS

Clinically meaningful at 20 pts

ODI Disability Improvement<sup>1</sup>

28
POINTS

Clinically meaningful at 15 pts

91%

Patient satisfaction

3.5%

Low revision rate<sup>2</sup>