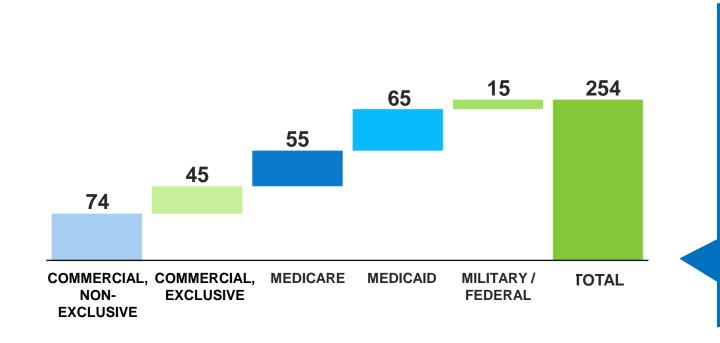

254M covered lives

24 payor exclusives

**MARKET LEADER** 

4,300 U.S. procedures in 2017

279,000 U.S. potential patients per year

Notes:

1. LTM revenue as of September 30, 2018

2. YTD

## Coverage Highlights

119M covered by private payors

All 7 Medicare MACs cover

Growing exclusive iFuse private coverage policies

24 in the U.S.

COVERED LIVES

133 MILLION 162 MILLION

2017

254
MILLION

2016

**SEPTEMBER 30, 2018** 