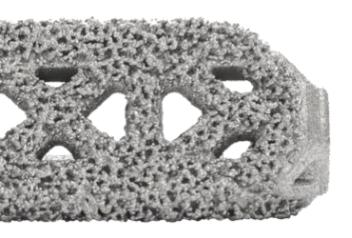

#### **Enhanced Implant Benefits**

- Proven triangular design and procedure
- Porous, 3D-printed titanium implant
- Bony on-growth, in-growth, through-growth
- FDA/CE clearance in March/May 2017

REPRESENTATIVE COMPETITOR

TPS-COATED

CANCELLOUS BONE

3D-PRINTED IFUSE-3D

3 MONTH SHEEP STUDY