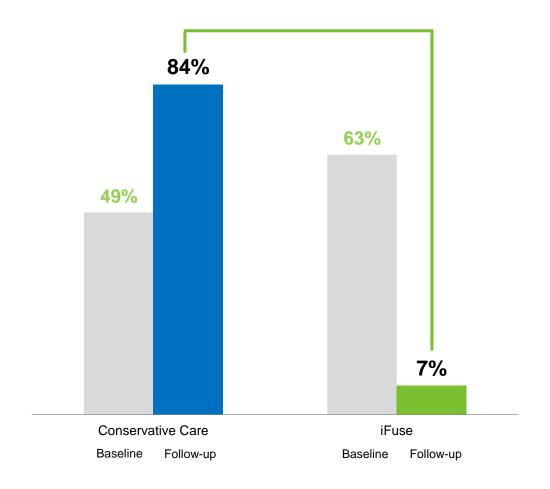

## Robust Data and Clinical Evidence

- >60 peer-reviewed published papers
- Long-term 6-year data
- Two level 1 randomized studies

## Prospective Outcomes

Pooled analysis of two randomized and one large prospective study