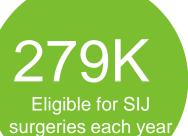

254M covered lives

24 payor exclusives

**MARKET LEADER** 

4,300 U.S. procedures in 2017

279,000 U.S. potential patients per year

Notes:

1. LTM revenue as of September 30, 2018

2. YTD

POSITIVE FINANCIAL PROFILE

16% GROWTH<sup>2</sup>

\$53.5M REVENUE<sup>1</sup>
91% GROSS
MARGINS<sup>2</sup>

279,000 US POTENTIAL PATIENTS PER YEAR

LTM revenue as of September 30, 2018
 YTD as if September 30, 2018