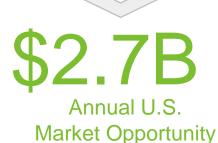

254M covered lives

24 payor exclusives

**MARKET LEADER** 

4,300 U.S. procedures in 2017

279,000 U.S. potential patients per year

Notes:

1. LTM revenue as of September 30, 2018

2. YTD